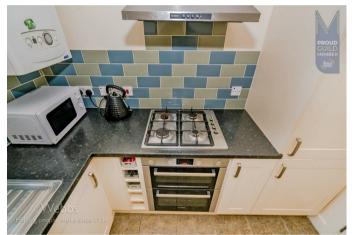

Ideally suited for professionals commuters, this delightful property is just a short walk from Bloxwich railway station and briefly includes; an entrance hallway, attractive lounge/diner, fitted kitchen, double bedroom and luxury bathroom.

## **Key Features**

- Ground Floor Apartment
- Immaculately Presented
- Modern Kitchen
- Parking & Communal Gardens
- EPC Band C | Council Tax Band A