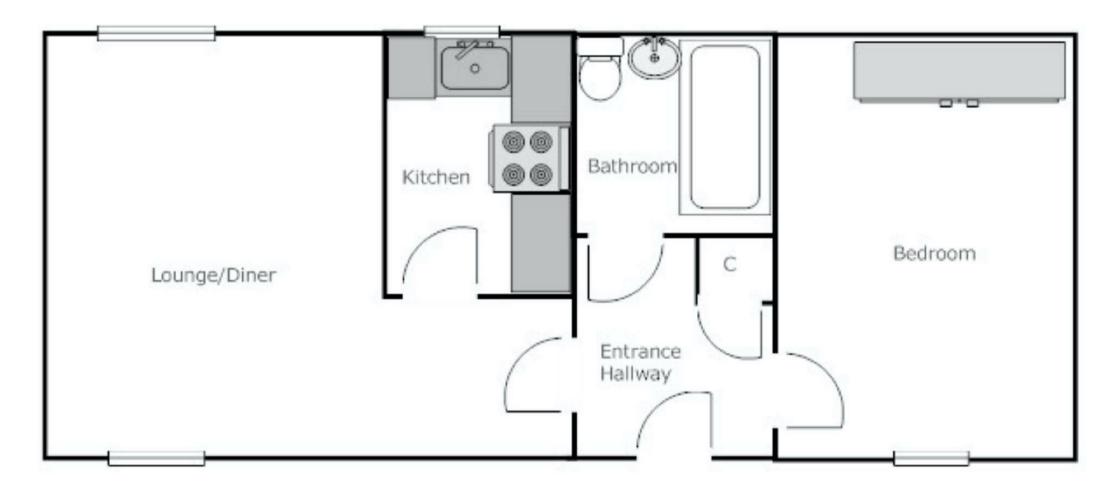

Ideally suited for professionals commuters, this delightful property is just a short walk from Bloxwich railway station and briefly includes; an entrance hallway, attractive lounge/diner, fitted kitchen, double bedroom and luxury bathroom.

## **Rooms and Dimensions**

- Exclusive Development
- Contemporary Lounge
- Double Bedroom
- Viewing Essential
- Holding Deposit £155 | Security Deposit £778

Webbs Estate Agents - endeavour to maintain accurate depictions of properties in Virtual Tours, Floor Plans and descriptions, however, these are intended only as a guide and purchasers must satisfy themselves by personal inspection.